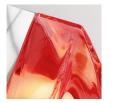

The LOLA light by Gonzalz Haase embodies contemporary design, hand-crafted from quality materials like polished aluminum and mouth-blown glass. These versatile pieces can function as wall lighting or stand-alone tabletop lamps. Multiple pieces can be combined to create illuminated patterns.

## ANALOG

LOLA CLUSTER

The LOLA light, part of Judith Haase's "spatial objects" series, is a fusion of architecture and furniture. Multiple units can be combined to create illuminated patterns, serving as architectural elements.