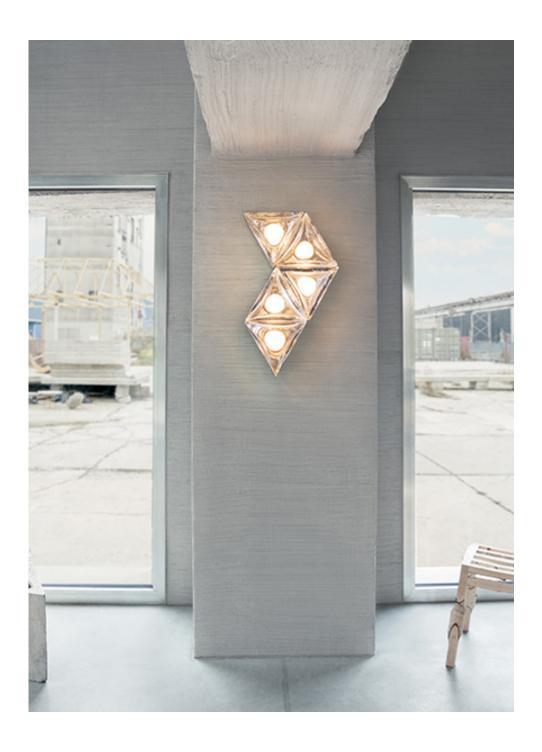

The LOLA light by Gonzalz Haase embodies contemporary design, hand-crafted from quality materials like polished aluminum and mouth-blown glass. These versatile pieces can function as wall lighting or stand-alone tabletop lamps. Multiple pieces can be combined to create illuminated patterns.

## ANALOG

LOLA CLUSTER

The LOLA light, part of Judith Haase's "spatial objects" series, is a fusion of architecture and furniture. Multiple units can be combined to create illuminated patterns, serving as architectural elements.

## LOLA WALL LIGHT

Cable lengths are individually adjustable. Available are: 2000/3000/5000/7000 mm