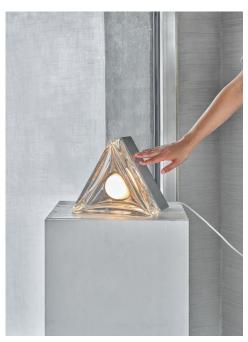

The LOLA light by Gonzalz Haase embodies contemporary design, hand-crafted from quality materials like polished aluminum and mouth-blown glass. These versatile pieces can function as wall lighting or stand-alone tabletop lamps. Multiple pieces can be combined to create illuminated patterns.

## LOLA FLOOR LIGHT

Cable lengths are individually adjustable. Available are: 2000/3000/5000/7000 mm

TECHNICAL SPECIFICATIONS

BODY

clear

smokey grey

pink

red