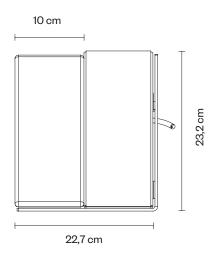

DISCLAIMER

Please keep in mind, that the LOLA lights are individually handblown by our skilled glassblowers. Therefore measurements of the body can vary.

## LOLA FLOOR LIGHT

Cable lengths are individually adjustable. Available are: 2000/3000/5000/7000 mm

TECHNICAL SPECIFICATIONS

BODY

clear

smokey grey

pink

red