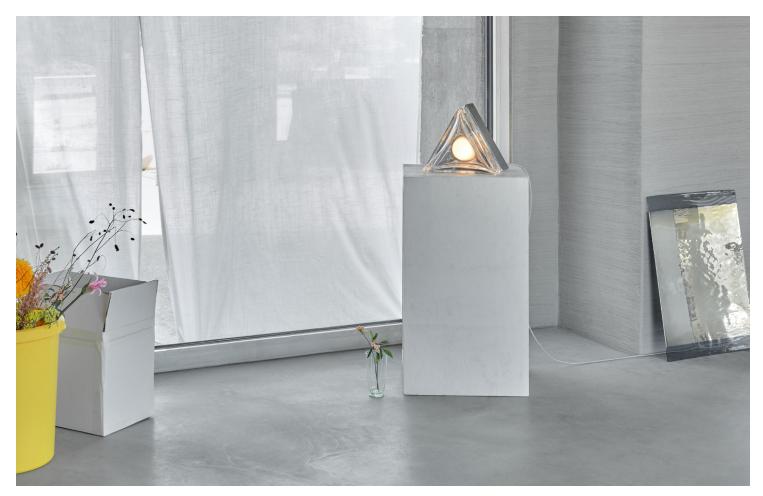

The LOLA light by Gonzalz Haase embodies contemporary design, hand-crafted from quality materials like polished aluminum and mouth-blown glass. These versatile pieces can function as wall lighting or stand-alone tabletop lamps. Multiple pieces can be combined to create illuminated patterns.

## LOLA FLOOR LIGHT

Cable lengths are individually adjustable. Available are: 2000/3000/5000/7000 mm

TECHNICAL SPECIFICATIONS

BODY

clear

smokey grey

pink

red