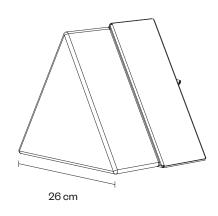

DISCLAIMER

Please keep in mind, that the LOLA lights are individually handblown by our skilled glassblowers. Therefore measurements of the body can vary.