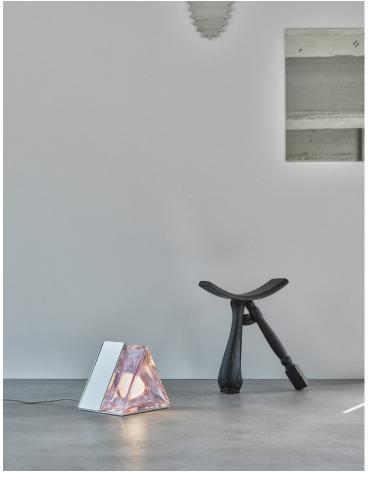

## ANALOG

LOLA CLUSTER

The LOLA light, part of Judith Haase's "spatial objects" series, is a fusion of architecture and furniture. Multiple units can be combined to create illuminated patterns, serving as architectural elements.

## LOLA FLOOR LIGHT

Cable lengths are individually adjustable. Available are: 2000/3000/5000/7000 mm

TECHNICAL SPECIFICATIONS

BODY

clear

smokey grey

pink

red