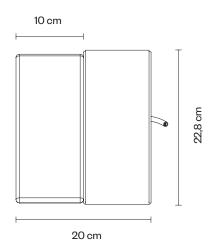

DISCLAIMER

Please keep in mind, that the LOLA lights are individually handblown by our skilled glassblowers. Therefore measurements of the body can vary.