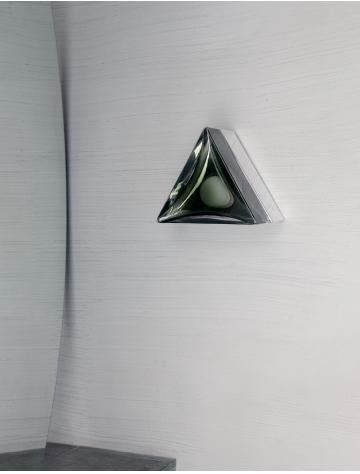

## LOLA WALL LIGHT

Cable lengths are individually adjustable. Available are: 2000/3000/5000/7000 mm